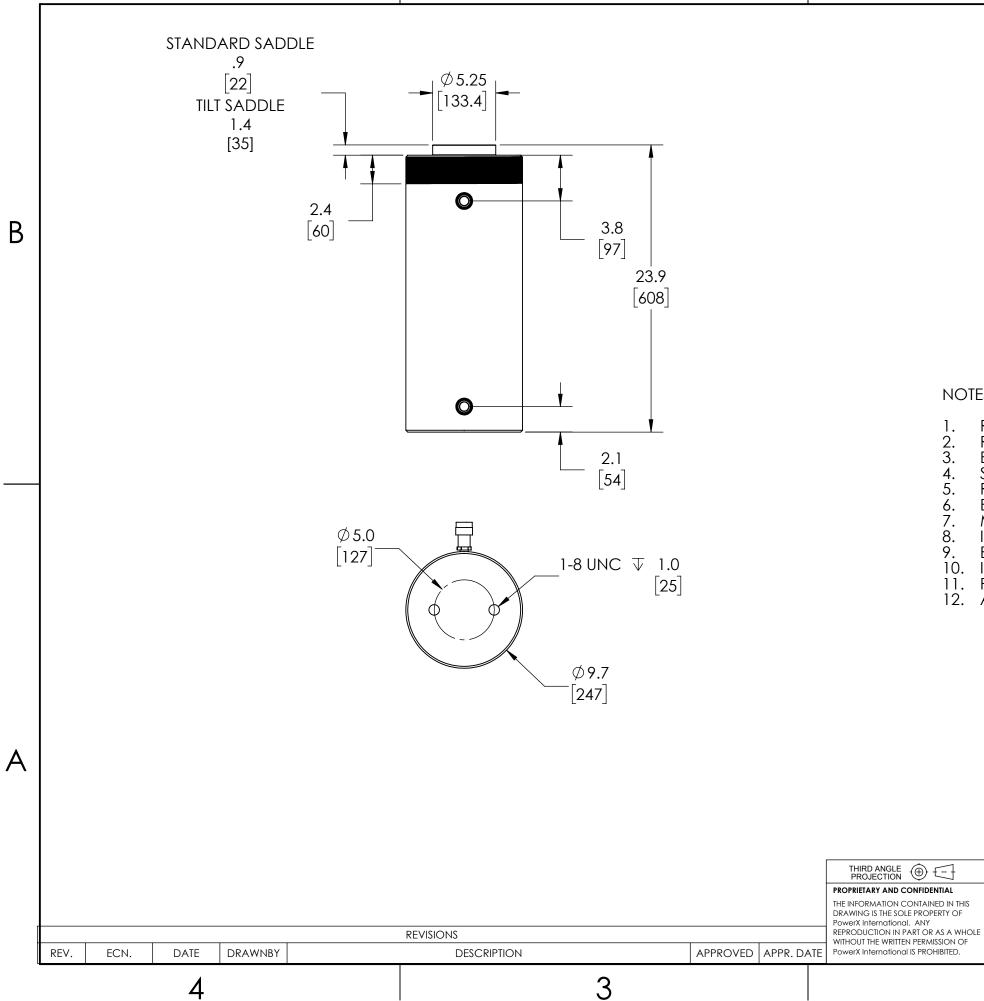

## NOTES:

- RATED LOAD: 200 TONS PUSH, 112 TONS PULL
- ROD Ø: 4.50"

2

- BORE Ø: 5.25"
- STROKE: 13.00"

- INTERNAL ROD THREADS: 2-1/2-12

- PAINT COLOR: POWERX RED
  APPROXIMATE WEIGHT 440 LBS (199 KG)

UNLESS OTHERWISE SPECIFIED: DIMENSIONS ARE IN INCHES.

## 3

RETRACTED LENGTH: 23.9" (WITH STANDARD SADDLE) EXTENDED LENGTH: 36.9" (WITH STANDARD SADDLE) MAX. PRESSURE: 10,000 PSI

EXTERNAL COLLOR THREADS: 9-3/4-12 RIGHT HAND THREADS INTERNAL AND EXTERNAL THREADS TO WITHSTAND FULL LOAD